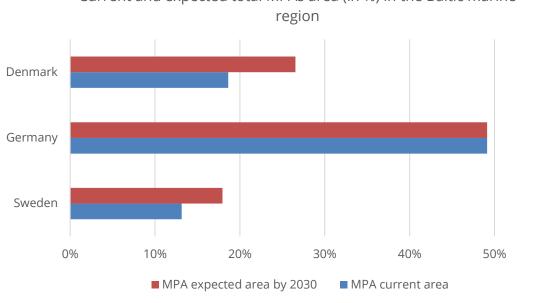

Current and expected total MPAs area (in %) in the Baltic marine

European Environment Age

60%

Denmark currently provides an estimate of marine areas that would be under strict protection in the Baltic biogeographical region - around 1.9% of the marine waters of Denmark within that region.