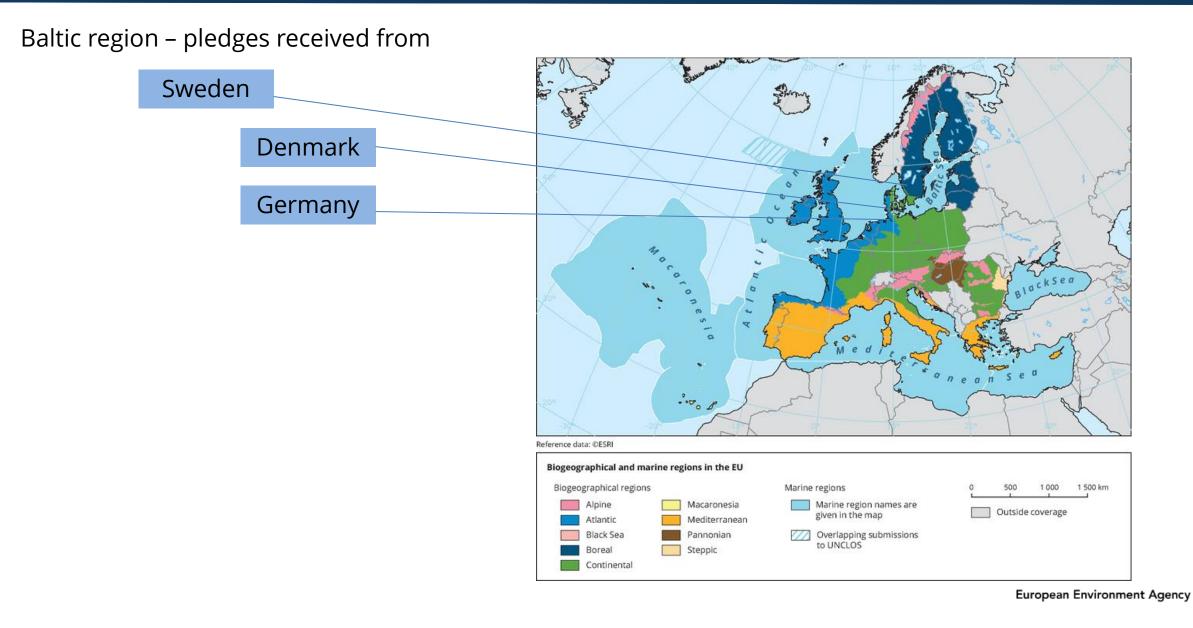

# Protected areas coverage – Baltic region

Percentage of the Baltic region in each MS that is protected

MPA coverage (%) in the BALT region by MS

Based on Natura 2000 data reported by end 2020 and Nationally designated areas 2021