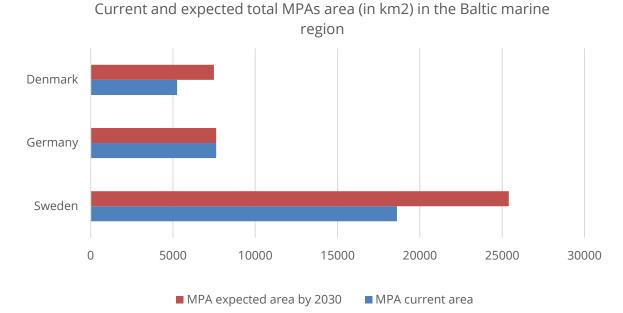

# Information submitted in the pledges - total

Total current and future expected area covered by protected areas – **Baltic region** 

\* Should be considered as preliminary estimates as the MS are still updating their pledges