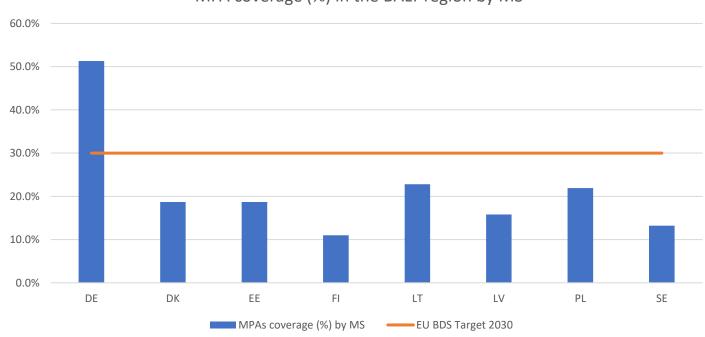

# Protected areas coverage – Baltic region

Percentage of the Baltic region in each MS that is protected

MPA coverage (%) in the BALT region by MS

Based on Natura 2000 data reported by end 2020 and Nationally designated areas 2021