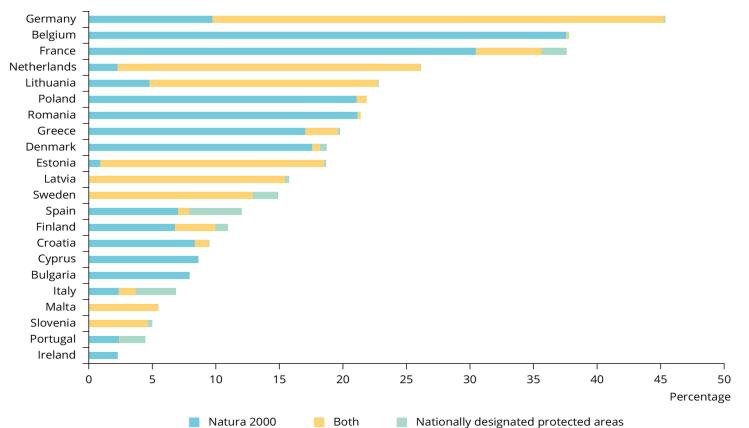

## Protected areas – current dataflows

EEA supports annual data reporting for:

- Natura 2000 sites
- Nationally designated areas

This information is compiled to produce statistics on protected areas coverage at EU, biogeographical regions and MS level (e.g. the MPAs coverage indicator below)

Based on Natura 2000 data reported by end 2020 and Nationally designated areas 2021