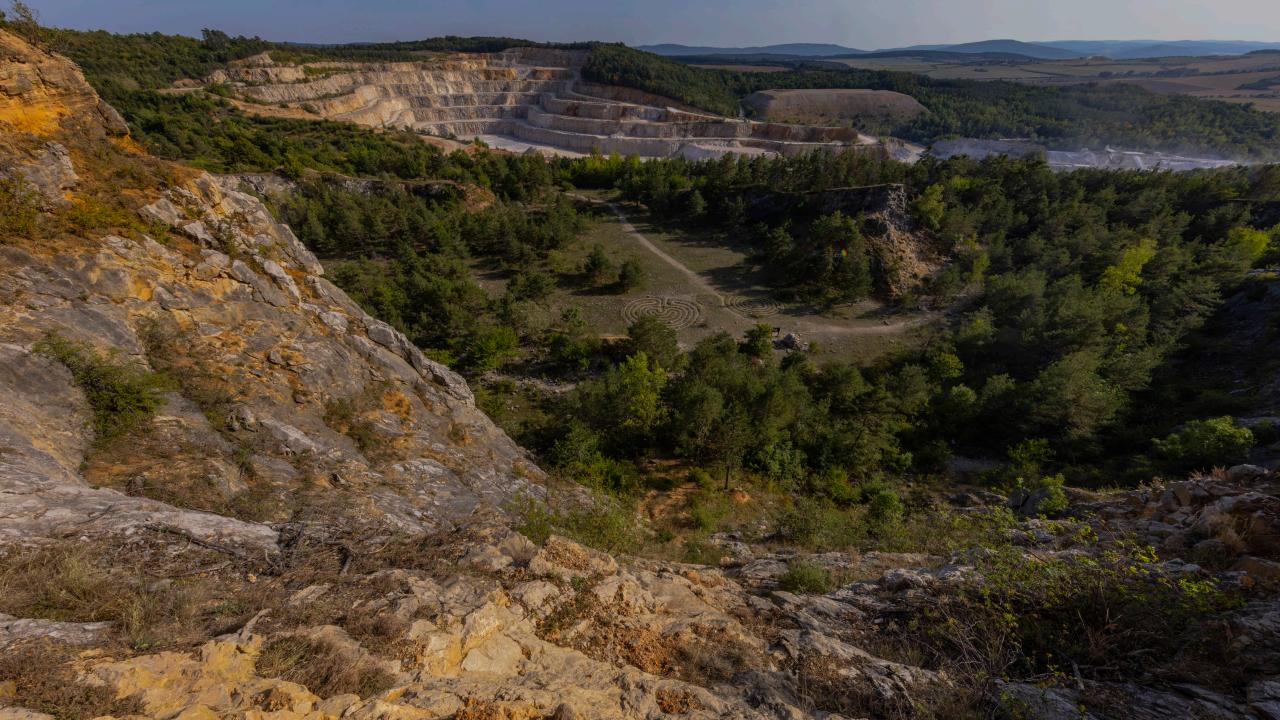

### Practical information

- Outdoor clothing and sturdy shoes recommended
- Sunblock cream and insect repellent advised (sunny weather is forecasted, however an umbrella / rain jacket might come handy)
- Toilets are available at House of Nature only
- Length of the entire route: cca 2 km (walking time with stops approx. 1,5 hour); visit of caves: cca
  1 hour
- Nature of the route: slightly uneven terrain, gravel paths, limestone might get slippery when wet
- Group photos are planned
- <u>Important information for Group 1 Caves:</u> Participants are expected to cover the reduced entrance fee of 180 CZK (approximately 7.30 EUR) themselves. Payment can be made in CZK or by card.