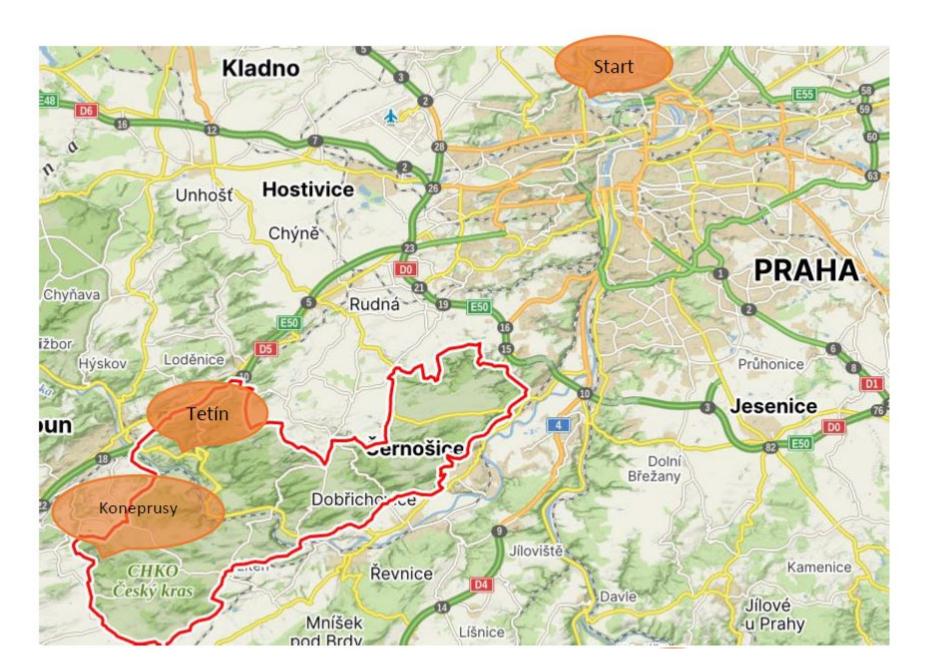

# Map of the area

Upon the arrival at the House of Nature Český kras, we will <u>divide in three groups</u> with programme as shown by the table below. Your group number should be indicated at the front page of this guide.

## Field trip schedule

- 08:45 Meeting at the Grand Hotel International parking lot (Koulova 1501/15, 160 45 Prague)
- **09:00** Departure by bus for the field trip
- **09:50** Arrival and brief introduction
- **10:00** Start of the field trip Part 1 Zlatý kůň / Koněpruské Caves / House of Nature
- **13:30** Lunch (lunchboxes will be provided by the organisers at the venue)
- **14:30** Departure by bus to the second part of the field trip
- 14:50 Start of the field trip Part 2 Tetín
- **16:30** Departure from Tetín
- 17:30 Arrival to Prague
- 19:00 Joint dinner at Strahov brewery (Strahovské nádvoří 301, Prague)